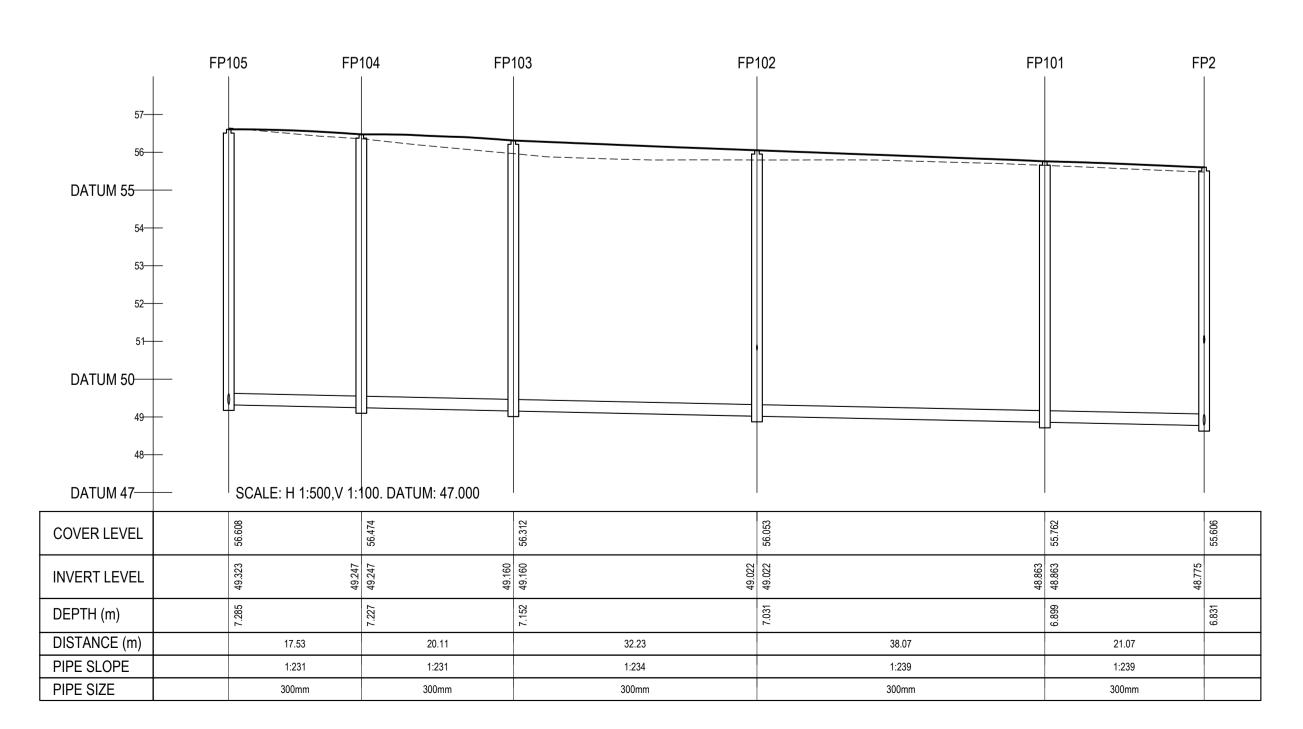

WHERE COVER TO PIPE IS LESS THAN 1200mm (ROAD/PATH/VERGE) OR 900mm (OPEN SPACE) SURROUND PIPE IN MINIMUM 150mm CONCRÈTE

KEY

- - - - - EXISTING GROUND PROFILE PROPOSED GROUND PROFILE

DKE NOH P03 09-06-22 PLANNING SUBMISSION P02 11-04-22 FOR SODA GIS NOH by chkd.