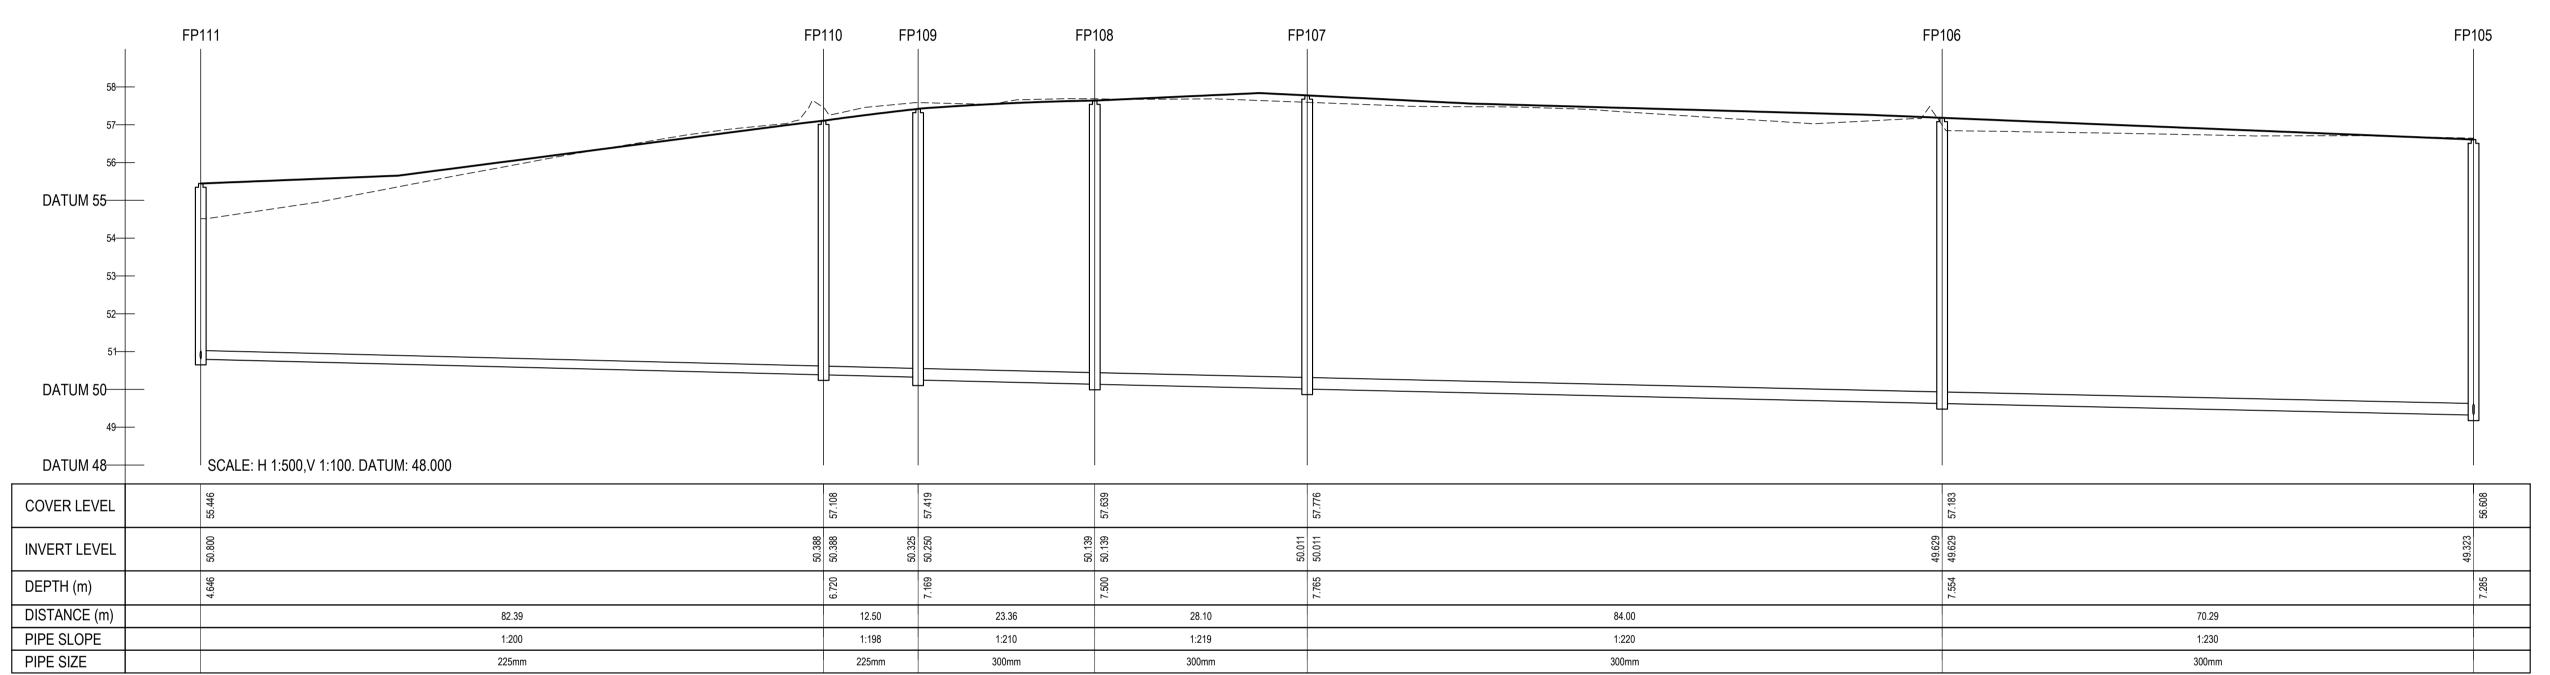

WHERE COVER TO PIPE IS LESS THAN 1200mm (ROAD/PATH/VERGE) OR 900mm (OPEN SPACE) SURROUND PIPE IN MINIMUM 150mm CONCRÈTE

KEY

- - - - - EXISTING GROUND PROFILE PROPOSED GROUND PROFILE

DKE NOH P03 09-06-22 PLANNING SUBMISSION P02 11-04-22 FOR SODA GIS NOH by chkd.