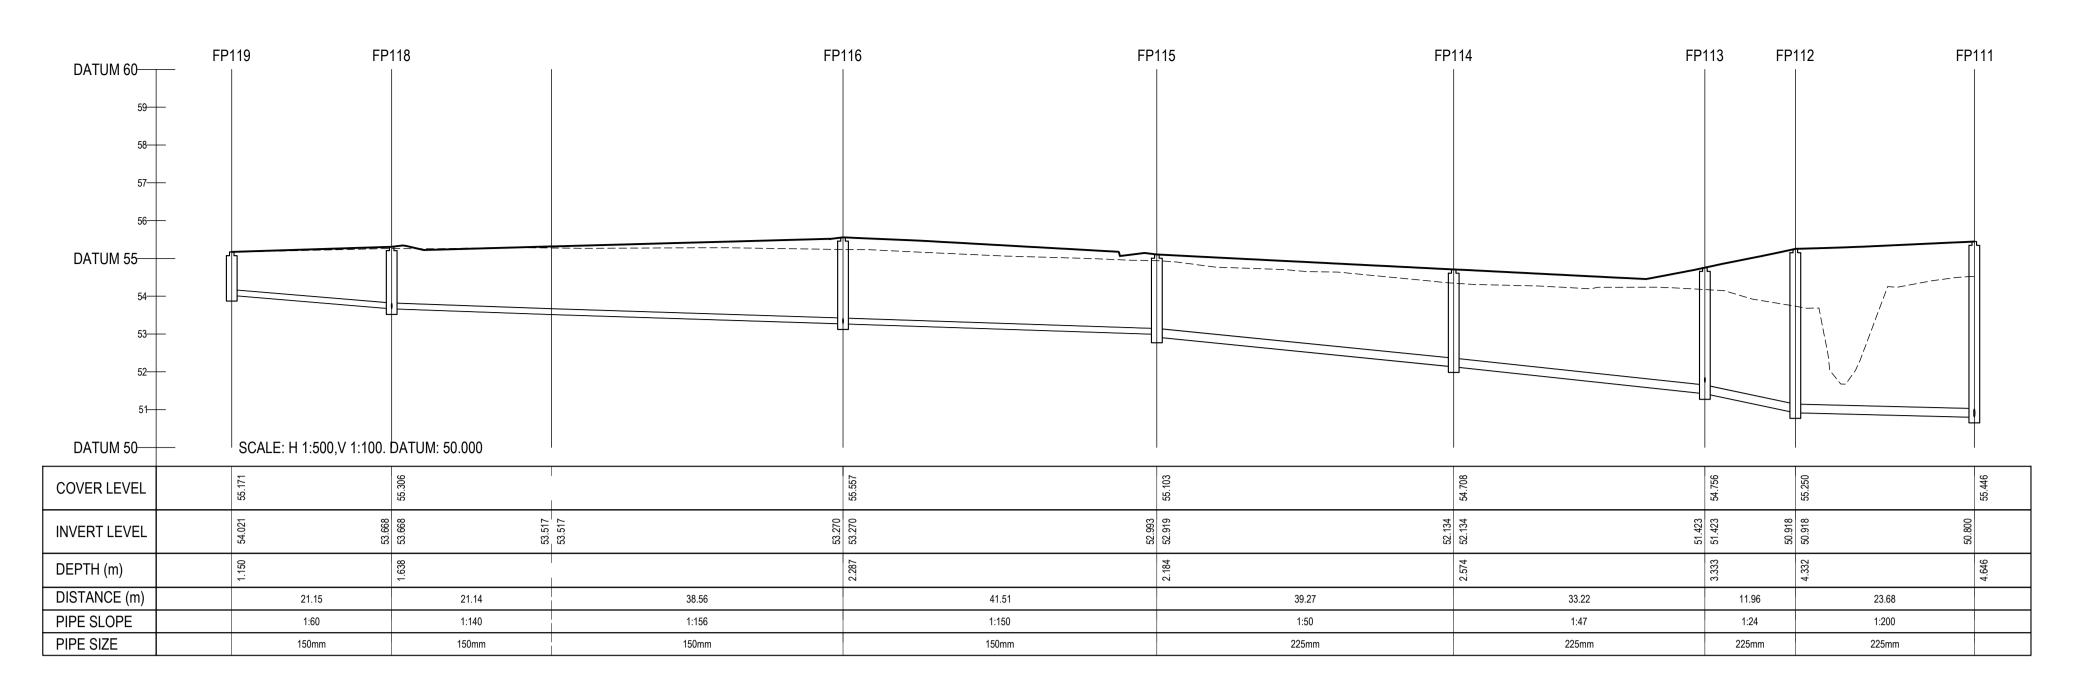

WHERE COVER TO PIPE IS LESS THAN 1200mm (ROAD/PATH/VERGE) OR 900mm (OPEN SPACE) SURROUND PIPE IN MINIMUM 150mm CONCRÈTE

KEY

- - - - - EXISTING GROUND PROFILE PROPOSED GROUND PROFILE

DKE NOH P03 09-06-22 PLANNING SUBMISSION P02 11-04-22 FOR SODA GIS NOH by chkd.